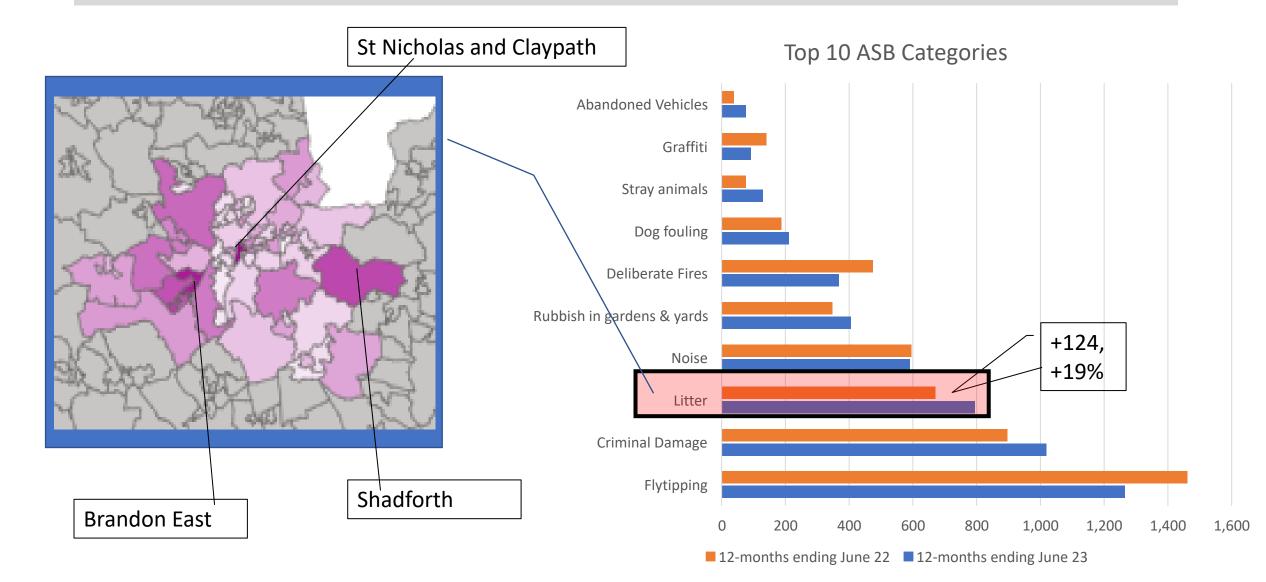

# ASB Type increases

# Litter

|                   | Oct21 –<br>Sep22 | Oct22 –<br>Sep23 | No.<br>increase | %<br>increase |
|-------------------|------------------|------------------|-----------------|---------------|
| City of<br>Durham | 670              | 794              | +124            | +19%          |
| East              | 851              | 942              | +91             | +11%          |
| North             | 921              | 1,188            | +267            | +29%          |
| South             | 986              | 1,536            | +550            | +56%          |
|                   | 3,428            | 4,460            | +1,032          | +30%          |