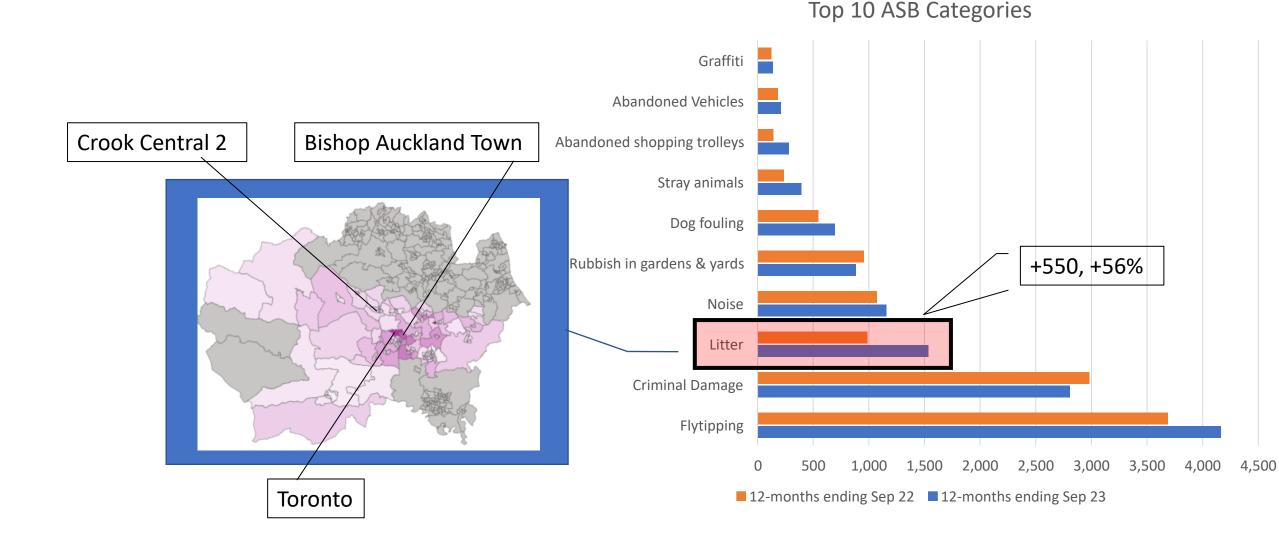

# Litter

|                   | Oct21 –<br>Sep22 | Oct22 –<br>Sep23 | No.<br>increase | %<br>increase |
|-------------------|------------------|------------------|-----------------|---------------|
| City of<br>Durham | 670              | 794              | +124            | +19%          |
| East              | 851              | 942              | +91             | +11%          |
| North             | 921              | 1,188            | +267            | +29%          |
| South             | 986              | 1,536            | +550            | +56%          |
|                   | 3,428            | 4,460            | +1,032          | +30%          |

Litter Reports By LSOA Litter Pelton South 78 Bishop Auckland Town 58 Toronto 49 Deaf Hill 44 Rushyford 43 Oct 21-Sep 22 Oct 22-Sep 23 Craghead North 35 Thickley 30 Crook Central 2 30 14 Catchgate North 30 Woodhouse Close North 18