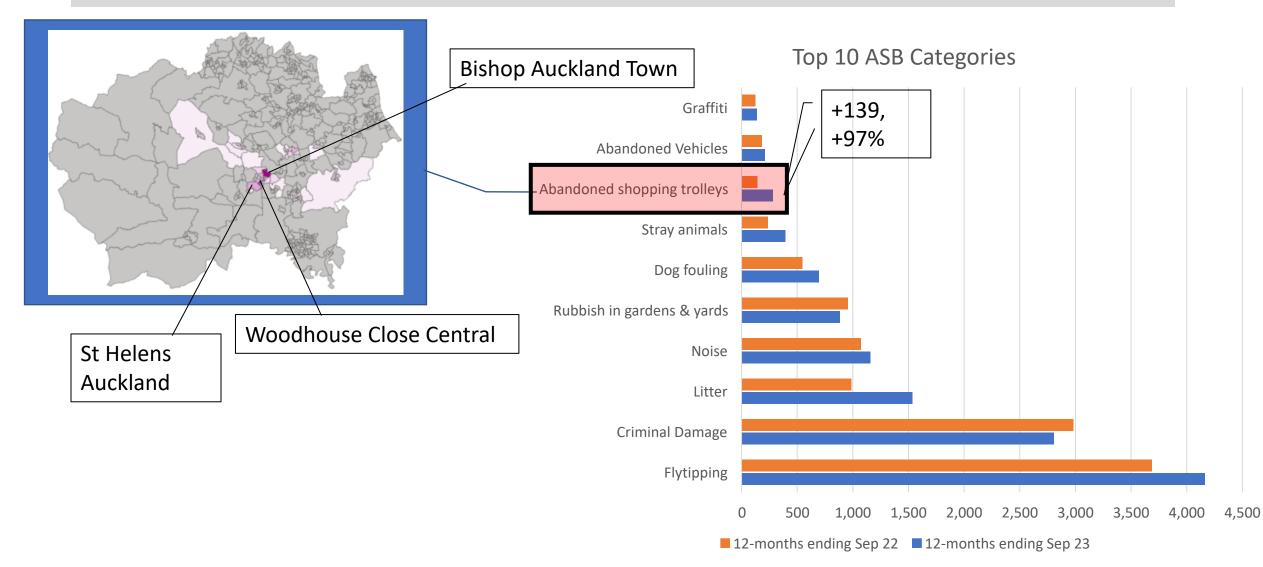

# Litter

|                   | Oct21 –<br>Sep22 | Oct22 –<br>Sep23 | No.<br>increase | %<br>increase |
|-------------------|------------------|------------------|-----------------|---------------|
| City of<br>Durham | 670              | 794              | +124            | +19%          |
| East              | 851              | 942              | +91             | +11%          |
| North             | 921              | 1,188            | +267            | +29%          |
| South             | 986              | 1,536            | +550            | +56%          |
|                   | 3,428            | 4,460            | +1,032          | +30%          |

Litter Reports By LSOA Litter Pelton South 78 Bishop Auckland Town 58 Toronto 49 Deaf Hill 44 Rushyford 43 Oct 21-Sep 22 Oct 22-Sep 23 Craghead North 35 Thickley 30 Crook Central 2 30 14 Catchgate North 30 Woodhouse Close North 18