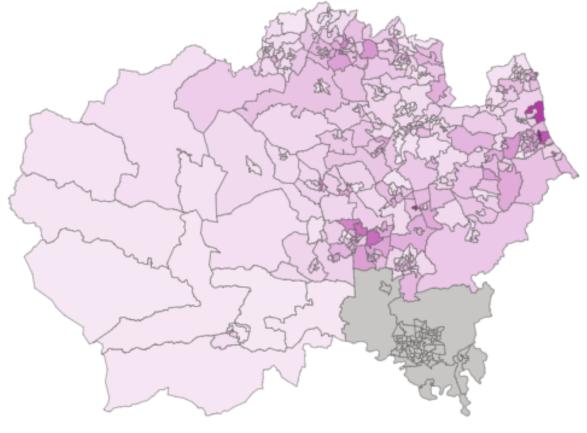

Litter Reports By LSOA Litter Pelton South 78 Bishop Auckland Town 58 Toronto 49 Deaf Hill 44 Rushyford 43 Oct 21-Sep 22 Oct 22-Sep 23 Craghead North 35 Thickley 30 Crook Central 2 30 14 Catchgate North 30 Woodhouse Close North 18