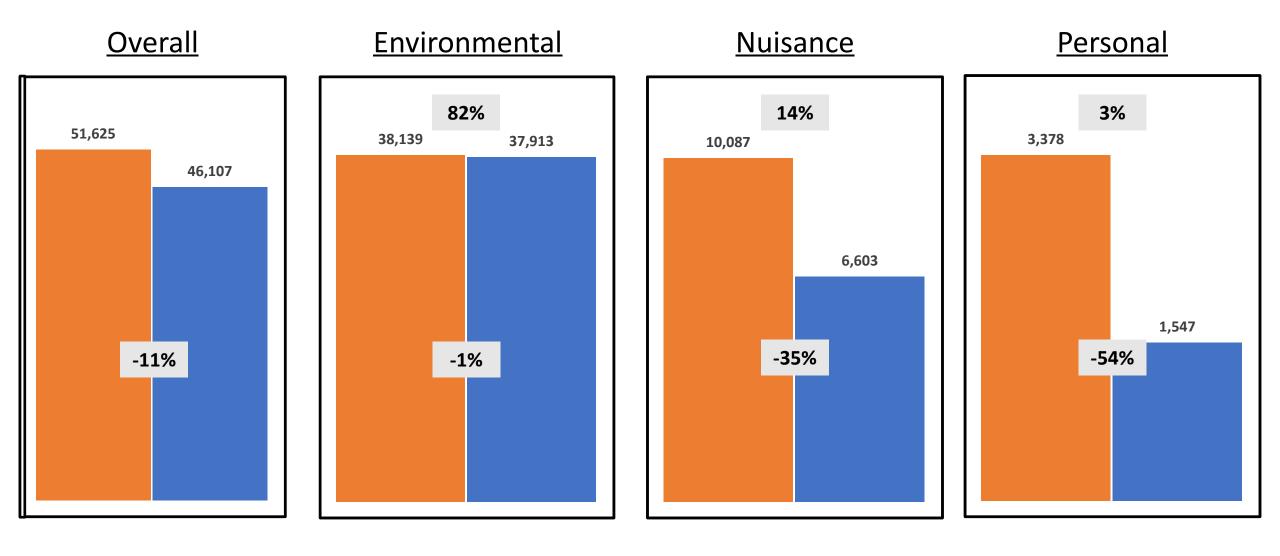

#### **Antisocial Behaviour Overview**

12-months Ending Sep 22

12-months Ending Sep 23