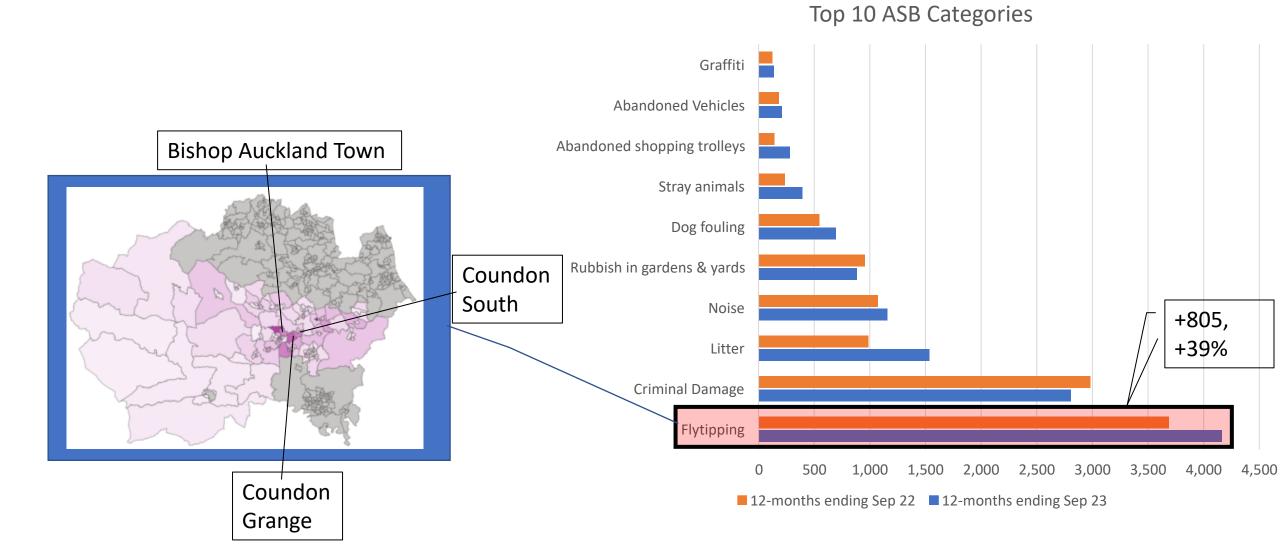

MAP Area



### City of Durham MAP – 15% of reports

Top 10 ASB Categories



## City of Durham MAP – 15% of reports



## City of Durham MAP – 15% of reports



### East MAP - 24% of reports

Top 10 ASB Categories Graffiti Abandoned Vehicles Stray animals Dog fouling **Deliberate Fires** Noise Litter Rubbish in gardens & yards Criminal Damage Flytipping 500 1,000 1,500 2,000 0

■ 12-months ending June 22 ■ 12-months ending June 23

2,500

### East MAP - 24% of reports





2,500

Top 10 ASB Categories

### East MAP - 24% of reports



12-months ending June 22
12-months ending June 23

### North MAP - 25% of reports



Top 10 ASB Categories

### North MAP - 25% of reports



#### North MAP - 25% of reports



Top 10 ASB Categories

12-months ending Sep 22
12-months ending Sep 23











# ASB Type increases







# Litter

|                   | Oct21 –<br>Sep22 | Oct22 –<br>Sep23 | No.<br>increase | %<br>increase |
|-------------------|------------------|------------------|-----------------|---------------|
| City of<br>Durham | 670              | 794              | +124            | +19%          |
| East              | 851              | 942              | +91             | +11%          |
| North             | 921              | 1,188            | +267            | +29%          |
| South             | 986              | 1,536            | +550            | +56%          |
|                   | 3,428            | 4,460            | +1,032          | +30%          |

Litter Reports By LSOA Litter Pelton South 78 Bishop Auckland Town 58 Toronto 49 Deaf Hill 44 Rushyfo