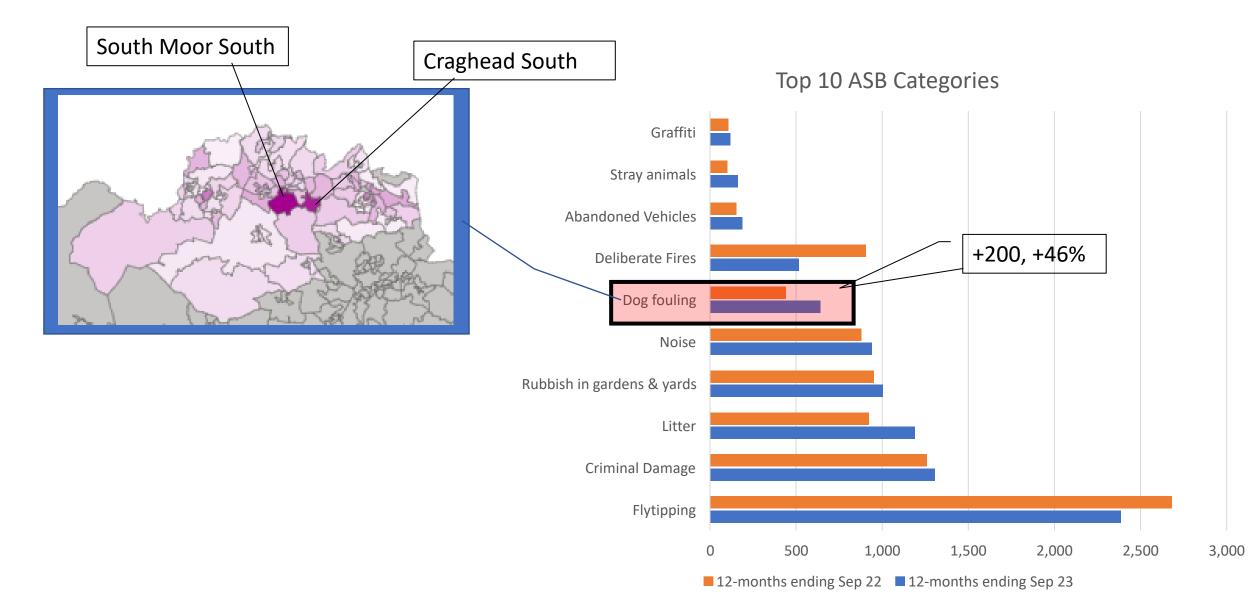

### North MAP - 25% of reports

Top 10 ASB Categories

### North MAP - 25% of reports

#### North MAP - 25% of reports

Top 10 ASB Categories

12-months ending Sep 22
12-months ending Sep 23