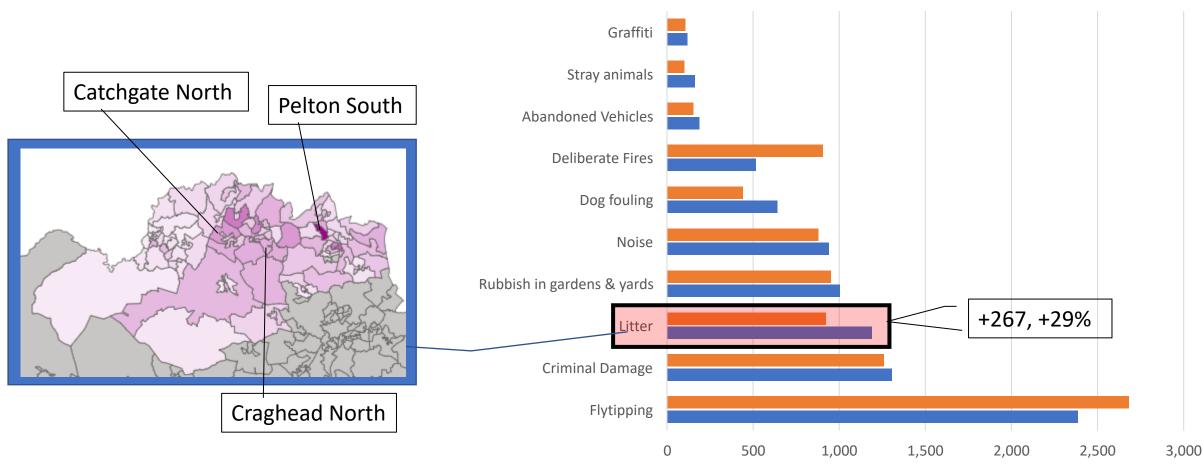

### North MAP - 25% of reports

Top 10 ASB Categories

### North MAP - 25% of reports

#### North MAP - 25% of reports

Top 10 ASB Categories

12-months ending Sep 22
12-months ending Sep 23

# Litter

|                   | Oct21 –<br>Sep22 | Oct22 –<br>Sep23 | No.<br>increase | %<br>increase |
|-------------------|------------------|------------------|-----------------|---------------|
| City of<br>Durham | 670              | 794              | +124            | +19%          |
| East              | 851              | 942              | +91             | +11%          |
| North             | 921              | 1,188            | +267            | +29%          |
| South             | 986              | 1,536            | +550            | +56%          |
|                   | 3,428            | 4,460            | +1,032          | +30%          |

Litter Reports By LSOA Litter Pelton South 78 Bishop Auckland Town 58 Toronto 49 Deaf Hill 44 Rushyford 43 Oct 21-Sep 22 Oct 22-Sep 23 Craghead North 35 Thickley 30 Crook Central 2 30 14 Catchgate North 30 Woodhouse Close North 18