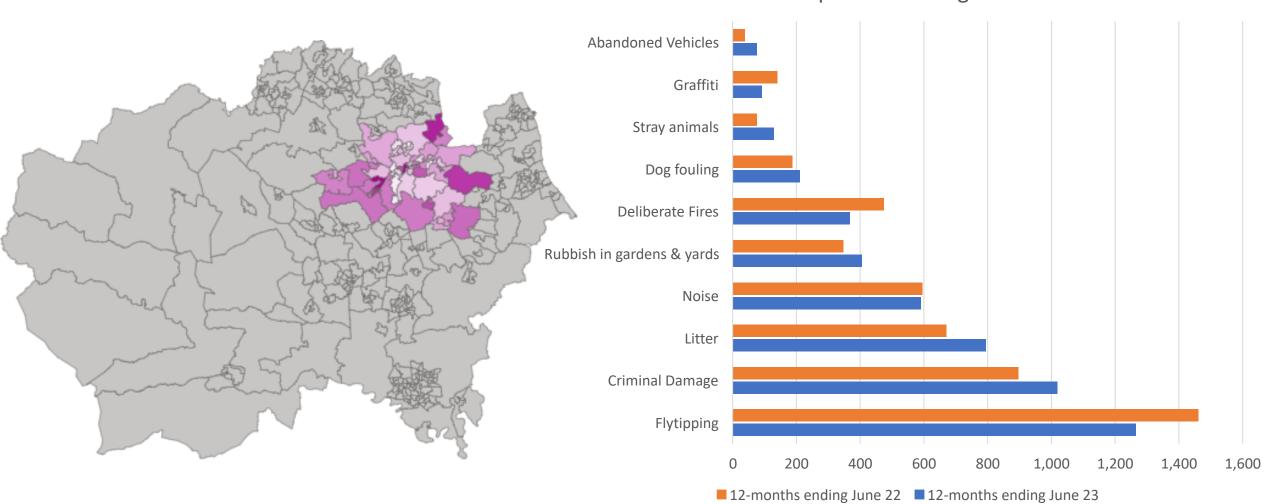

### City of Durham MAP – 15% of reports

Top 10 ASB Categories

## City of Durham MAP – 15% of reports