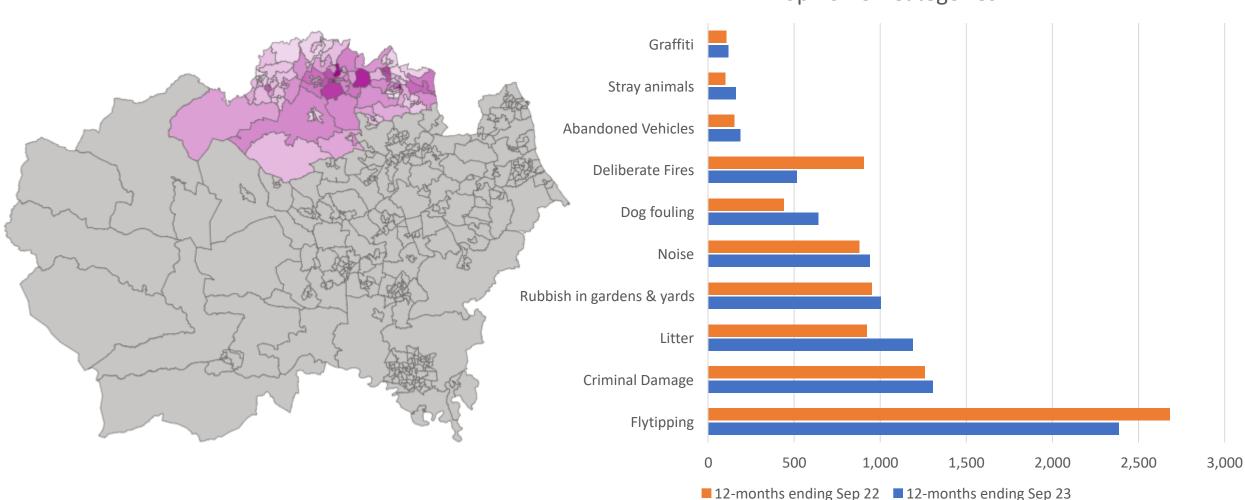

### North MAP - 25% of reports

Top 10 ASB Categories

### North MAP - 25% of reports

#### North MAP - 25% of reports

Top 10 ASB Categories

12-months ending Sep 22
12-months ending Sep 23