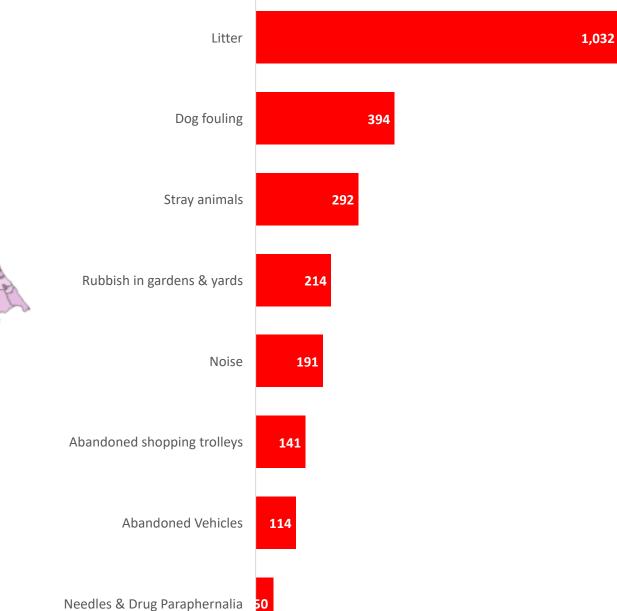

### City of Durham MAP – 15% of reports

Top 10 ASB Categories

## City of Durham MAP – 15% of reports