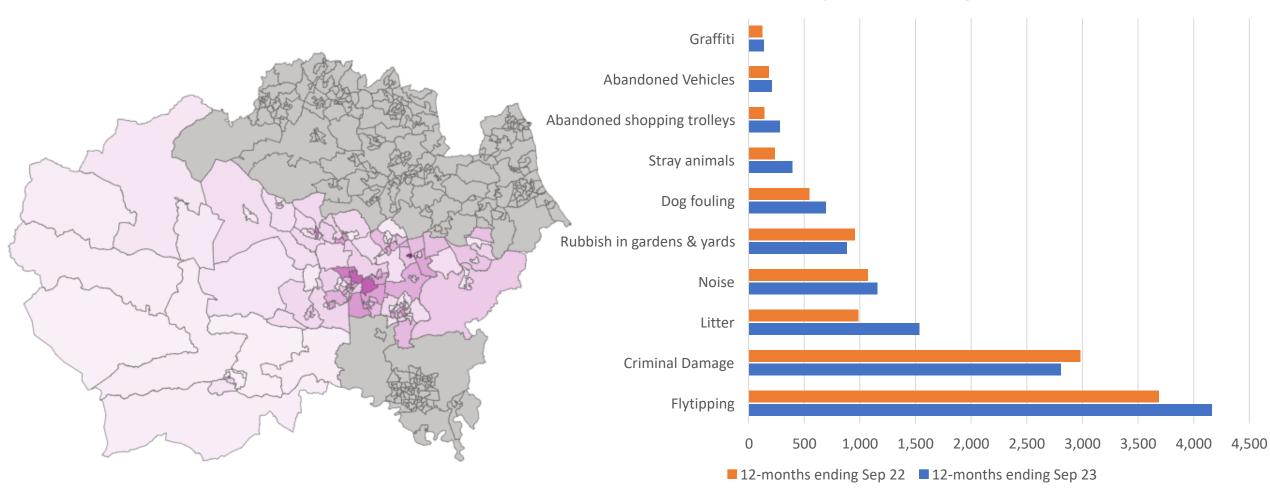

### East MAP - 24% of reports

Top 10 ASB Categories Graffiti Abandoned Vehicles Stray animals Dog fouling **Deliberate Fires** Noise Litter Rubbish in gardens & yards Criminal Damage Flytipping 500 1,000 1,500 2,000 0

■ 12-months ending June 22 ■ 12-months ending June 23

2,500

### East MAP - 24% of reports

2,500

Top 10 ASB Categories

### East MAP - 24% of reports

12-months ending June 22
12-months ending June 23