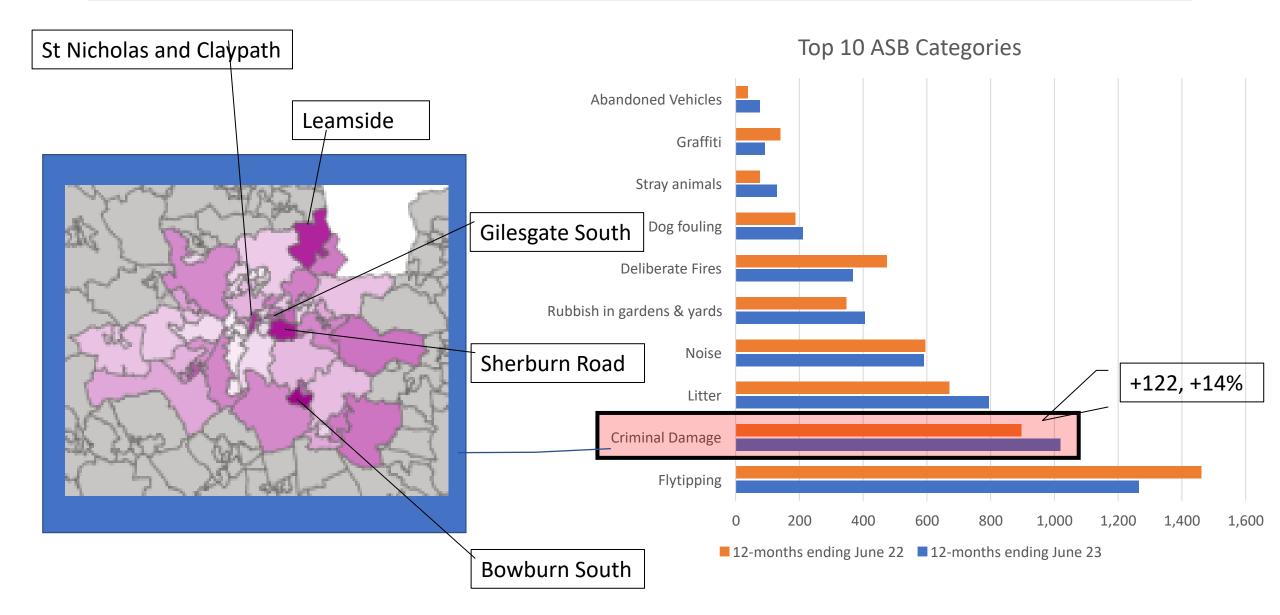

### City of Durham MAP – 15% of reports

Top 10 ASB Categories

## City of Durham MAP – 15% of reports