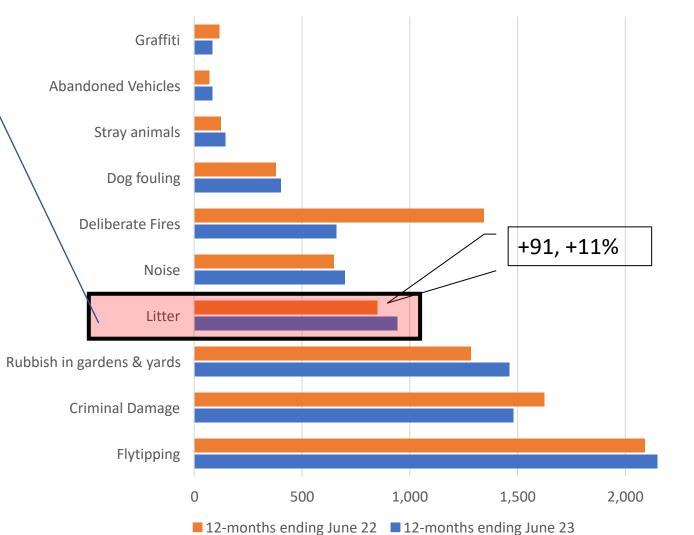

### East MAP - 24% of reports

Top 10 ASB Categories Graffiti Abandoned Vehicles Stray animals Dog fouling **Deliberate Fires** Noise Litter Rubbish in gardens & yards Criminal Damage Flytipping 500 1,000 1,500 2,000 0

■ 12-months ending June 22 ■ 12-months ending June 23

2,500

### East MAP - 24% of reports

2,500

Top 10 ASB Categories

### East MAP - 24% of reports

12-months ending June 22
12-months ending June 23

# Litter

|                   | Oct21 –<br>Sep22 | Oct22 –<br>Sep23 | No.<br>increase | %<br>increase |
|-------------------|------------------|------------------|-----------------|---------------|
| City of<br>Durham | 670              | 794              | +124            | +19%          |
| East              | 851              | 942              | +91             | +11%          |
| North             | 921              | 1,188            | +267            | +29%          |
| South             | 986              | 1,536            | +550            | +56%          |
|                   | 3,428            | 4,460            | +1,032          | +30%          |