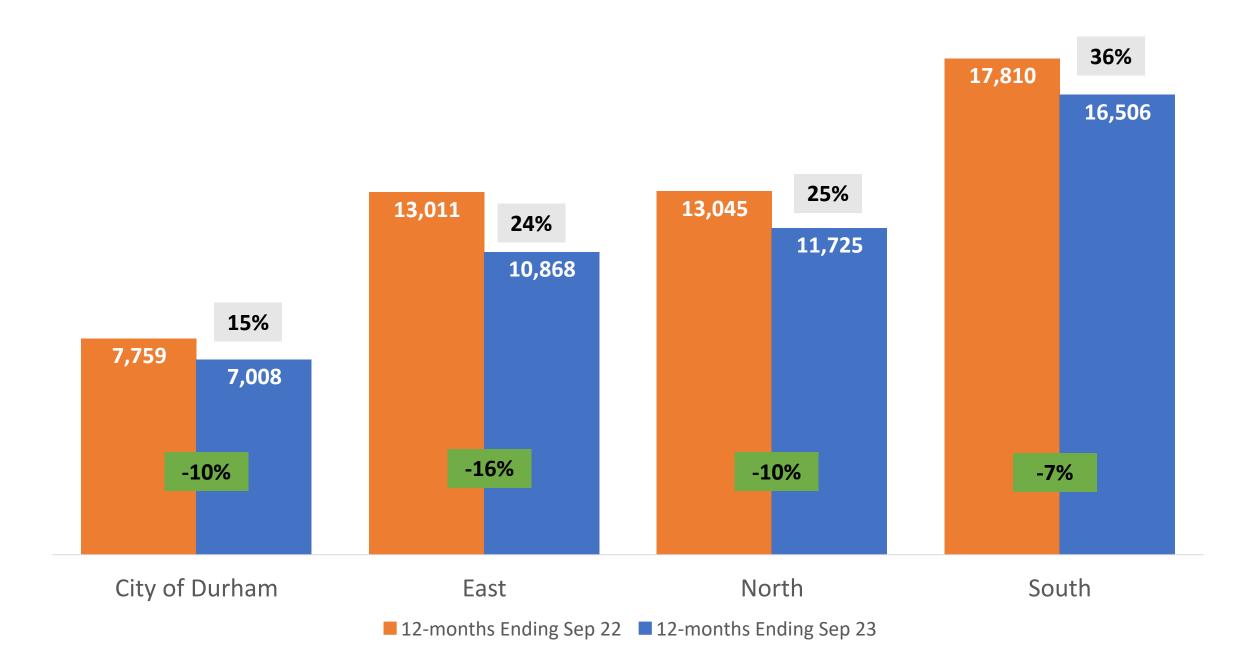

# **ASB Strategic Group**

Appendix 2

# Performance Update Oct 2022 – Sep 2023





#### **Antisocial Behaviour Overview**

12-months Ending Sep 22

12-months Ending Sep 23



#### ASB Reports by MAP Area



### City of Durham MAP – 15% of reports

Top 10 ASB Categories



## City of Durham MAP – 15% of reports



## City of Durham MAP – 15% of reports



### East MAP - 24% of reports

Top 10 ASB Categories Graffiti Abandoned Vehicles Stray animals Dog fouling **Deliberate Fires** Noise Litter Rubbish in gardens & yards Criminal Damage Flytipping 500 1,000 1,500 2,000 0

■ 12-months ending June 22 ■ 12-months ending June 23

2,500

### East MAP - 24% of reports





2,500

Top 10 ASB Categories

### East MAP - 24% of reports



12-months ending June 22
12-months ending June 23

### North MAP - 25% of reports



Top 10 ASB Categories

### North MAP - 25% of reports



#### North MAP - 25% of reports



Top 10 ASB Categories

12-months ending Sep 22
12-months ending Sep 23











# ASB Typ