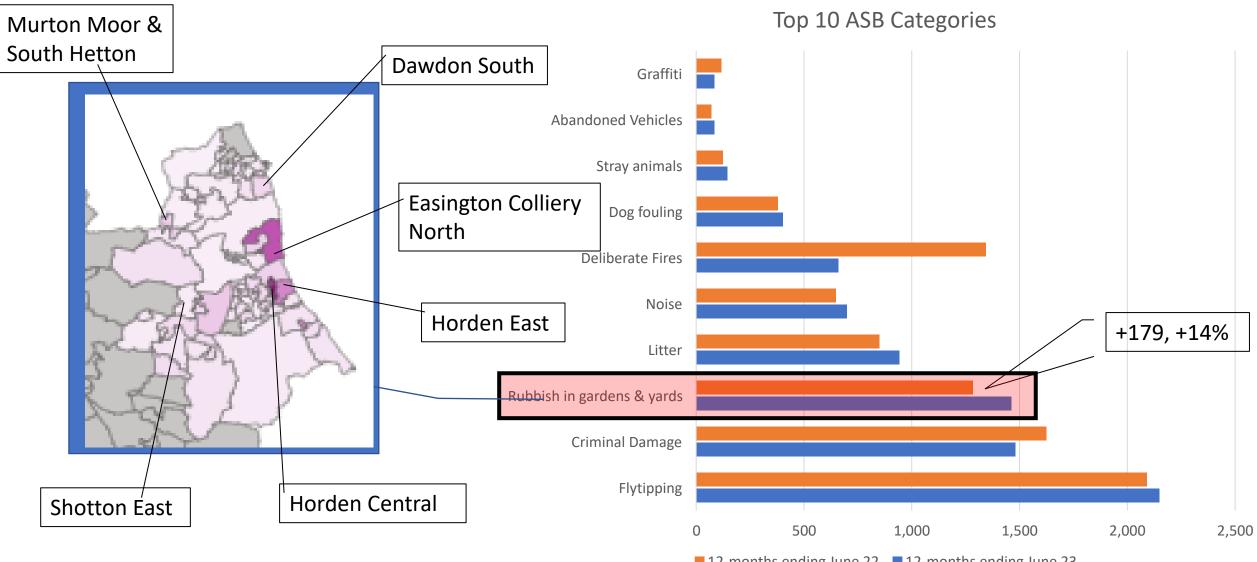

### North MAP - 25% of reports

Top 10 ASB Categories

### North MAP - 25% of reports

#### North MAP - 25% of reports

Top 10 ASB Categories

12-months ending Sep 22
12-months ending Sep 23